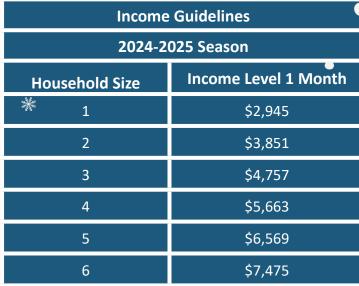

Maximum gross household income is based on the number of people in the household. Other program guidelines and requirements may apply.

The ECOS Maine Housing online portal allows you to complete the application process quickly and without having to wait for an appointment. You can also check your application status anytime you want by just logging in!